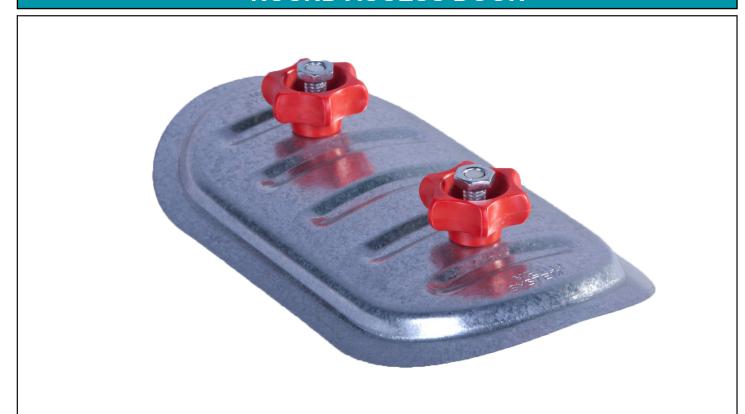

## **Knobs:**

UL94HB listed polypropylene molded knobs with threaded metal inserts.

#### **Bolts:**

Manufactured from zinc-plated steel.